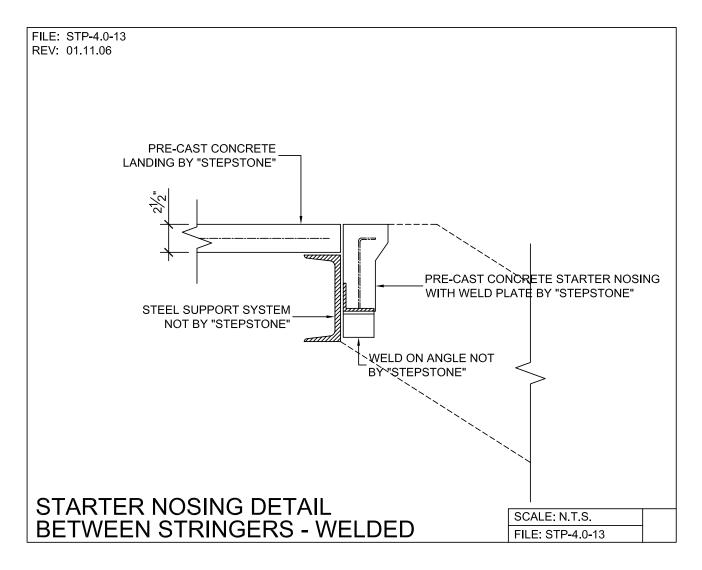

Detail

Precost Solutions Since 19

Steel Stringer System - Support Details

PRECAST CONCRETE TREADS, LANDINGS, AND BALCONIES SHOWN ON PLANS SHALL BE FROM THE "STEPTREAD" SYSTEM BY "STEPSTONE, INC." OF GARDENA, CA. FOR STEEL OR WOOD CONSTRUCTION. THE MANUFACTURER IS TO SUPPLY ALL PRECAST CONCRETE PARTS WITH EACH "STEPTREAD" AND FEATURING EITHER CAST IN THREADED INSERTS FOR BOLTING OR AN EMBEDDED BOTTOM WELD PLATE FOR WELDING. ALL REINFORCING AND CONNECTIONS WILL BE ZINC PLATED. ONLY ITEMS NOTED BY "STEPSTONE, INC." SHALL BE FURNISHED BY "STEPSTONE, INC." SUCH ITEMS SHALL BE INSTALLED BY OTHERS.